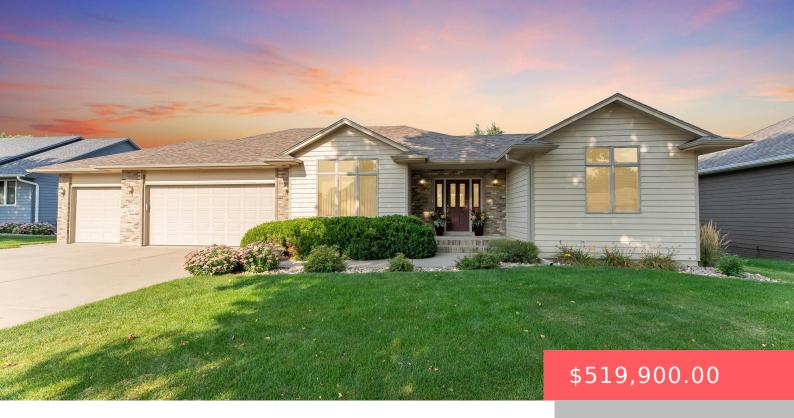

#### 1608 S DEERBERRY TRL

https://harr-lemme.com

Lot 56 Block 2 Prairie Highlands Addn To City Of Sioux Falls

- 4 beds
- 4 baths
- Ranch, Single Family
- None, RESIDENTIAL
- Active, Active Contingent Misc. Active-New
- 3235 sq ft

### **Basics**

Category: None, RESIDENTIAL Type: Ranch, Single Family

Status: Active, Active - Contingent Misc, Active-New Bedrooms: 4 beds

Bathrooms: 4 baths Total rooms: 9

Floor level: 1735 **Area: 3235** sq ft

Year built: 1998 Lot size: 11844 sq ft

## **Building Details**

Floor covering: Heated, Laminate, Tile, Wood Basement: Full

Exterior material: Hard Board, Part Brick **Roof:** Shingle Composition

Parking: Attached