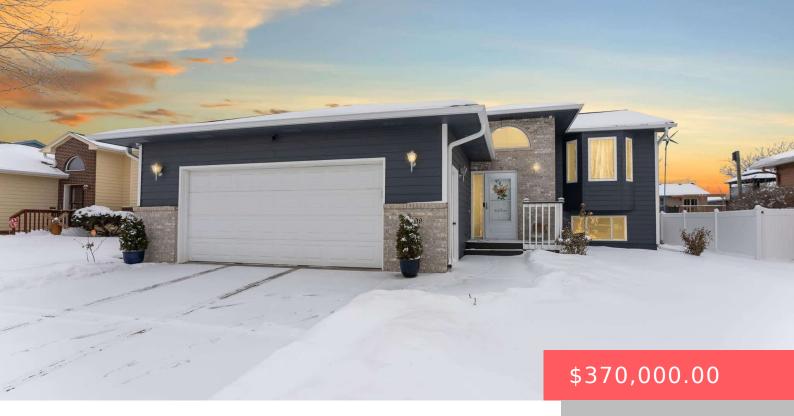

#### **5409 S MANDY AVE**

https://harr-lemme.com

Sf - Sunset Ridge Add Lot 22 - Blk 8

- 4 heds
- 2 baths
- Shouse, Single Family, Split Foyer
- None, RESIDENTIAL
- Active, Active Contingent Misc, Active-New
- 2012 sq ft

#### **Basics**

Category: None, RESIDENTIAL Type: Shouse, Single Family, Split Foyer

Status: Active, Active - Contingent Misc, Active-New Bedrooms: 4 beds

Bathrooms: 2 baths Total rooms: 8

Floor level: 1060 Area: 2012 sq ft

**Lot size: 7667** sq ft **Year built:** 2002

## **Building Details**

Floor covering: Carpet, Vinyl Basement: Full

**Exterior material:** Wood **Roof:** Shingle Composition

Parking: Attached