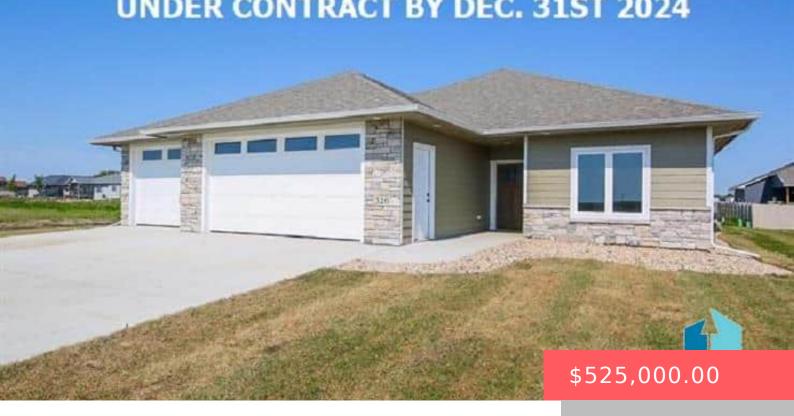

#### 320 E 8TH ST

https://harr-lemme.com

Lot 16 Block 10 Boulder Addition to city of Tea

- 3 heds
- 2 baths
- Ranch, Single Family
- New Construction RESIDENTIAL
- Active, Active Contingent Misc, Active-New
- 1776 sq ft

#### **Basics**

Category: New Construction, RESIDENTIAL Type: Ranch, Single Family

**Status:** Active, Active - Contingent Misc, Active-New **Bedrooms: 3** beds

Bathrooms: 2 baths Total rooms: 8

**Floor level:** 1776 sq ft

**Lot size: 11070** sq ft **Year built:** 2024

## **Building Details**

Floor covering: Carpet, Heated, Tile, Wood Basement: None

**Exterior material:** Hard Board, Stone/Stone Veneer **Roof:** Shingle Composition

Parking: Attached