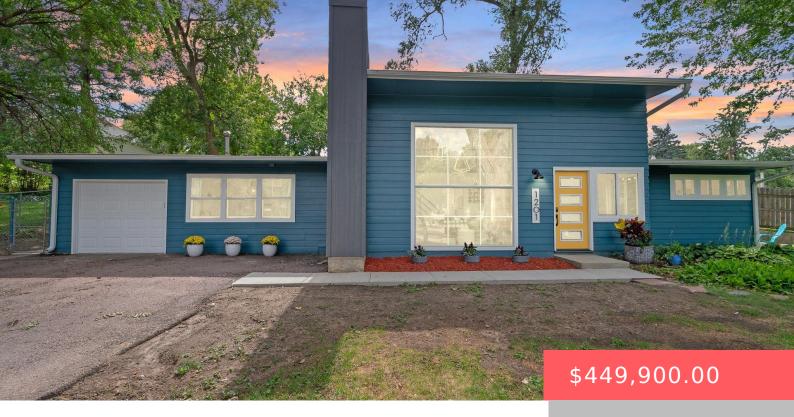

## **1201 S JEFFERSON AVE**

https://harr-lemme.com

LOT 1 BLOCK 7 COLUMBIA HEIGHTSADDN TO CITY OF SIOUX FALLS

- 3 beds
- 3 baths
- 1.5 Story, Single Family
- None, RESIDENTIAL
- Active
- 1332 sq ft

#### **Basics**

Category: None, RESIDENTIAL Type: 1.5 Story, Single Family

Status: Active Bedrooms: 3 beds

**Bathrooms: 3** baths **Total rooms:** 7

Floor level: 1117 Area: 1332 sq ft

**Lot size: 10001** sq ft **Year built:** 1948