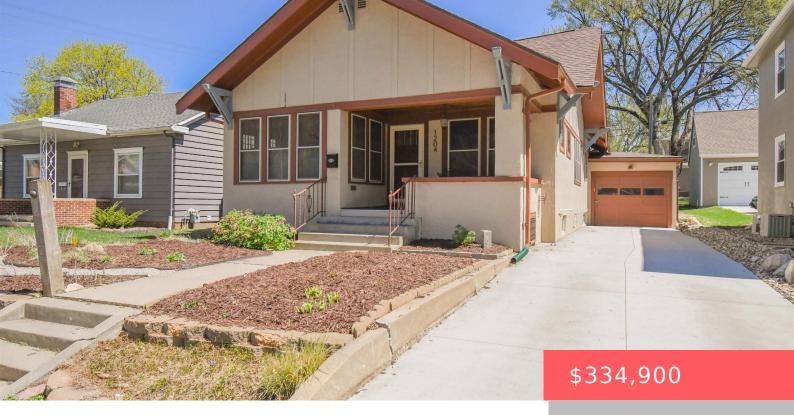

## SIOUX FALLS, SD, 57105

https://harr-lemme.com

S 44` N 88` NW14 BLOCK 9 SHERMAN`S ADDN TO CITY OF SIOUX FALLS

- 3 hads
- 2 baths
- Ranch, Single Family
- None, RESIDENTIAL
- Active
- 2035 sq ft

#### **Basics**

Category: None, RESIDENTIAL Type: Ranch, Single Family

Status: Active Bedrooms: 3 beds

Bathrooms: 2 baths Total rooms: 9

Floor level: 1265 Area: 2035 sq ft

**Lot size: 5898** sq ft **Year built:** 1921

## **Building Details**

Floor covering: Tile, Wood Exterior material: Stucco/Drivit

Parking: Attached