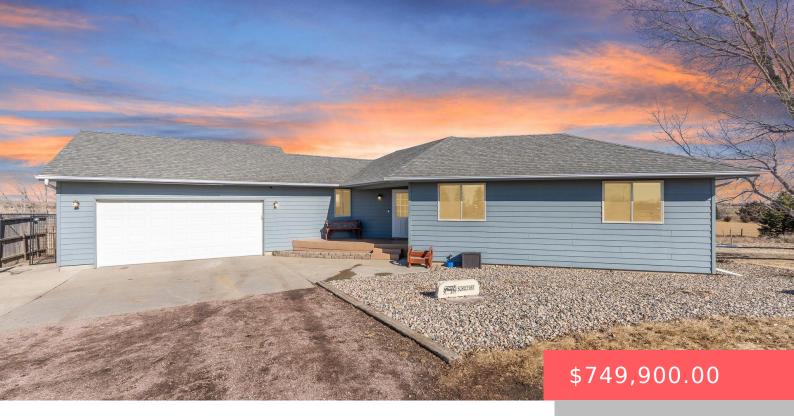

#### 25218 482ND AVE

https://harr-lemme.com

Lot B, Sub D Of Tract 2, Swansons Tract 2 & 3, Nw1/4,14 103 48 Edison Township 103-48

- 4 heds
- 4 baths
- Ranch, Single Family
- Outside City Limits, RESIDENTIAL
- Active, Active-New
- 2800 sa ft

#### **Basics**

Category: Outside City Limits, RESIDENTIAL Type: Ranch, Single Family

Status: Active, Active-New Bedrooms: 4 beds

Bathrooms: 4 baths Total rooms: 11

Floor level: 1454 Area: 2800 sq ft

**Lot size: 481774** sq ft **Year built:** 1999

### **Building Details**

Floor covering: Carpet, Tile, Vinyl Basement: Full

**Exterior material:** Hard Board **Roof:** Shingle Composition

Parking: Attached, Detached