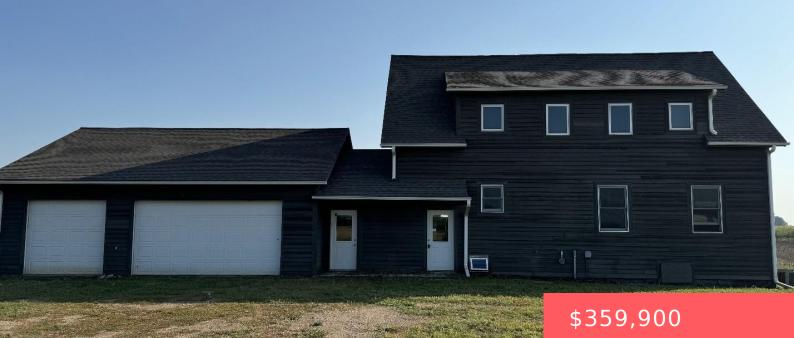

#### W 300' Of The E 600' Of S 760 Of Smith Tract 4 In Sw1/4 9-99-53

- 3 heds
- 2 baths
- 1.5 Story, Single Family
- None, RESIDENTIAL
- Active
- 1560 sq ft

#### Basics

Category: None, RESIDENTIAL Status: Active Bathrooms: 2 baths Floor level: 1040 Lot size: 228000 sq ft Type: 1.5 Story, Single Family Bedrooms: 3 beds Total rooms: 9 Area: 1560 sq ft Year built: 1998

## **Building Details**

Floor covering: Carpet, Laminate, Tile Exterior material: Wood Parking: Attached Basement: Full Roof: Shingle Composition