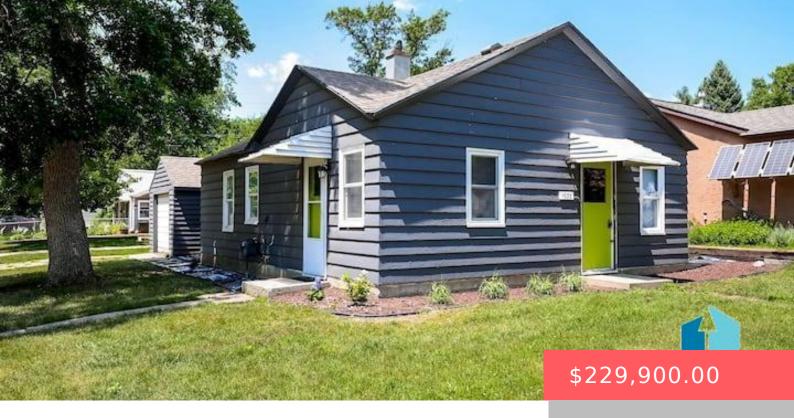

## **1933 S LAKE AVE**

https://harr-lemme.com

Lot 10 Block 5 Tabberts Sub Gerrish & Lords Addition To City Of Sioux Falls

- 2 heds
- 1 bath
- Ranch, Single Family
- None, RESIDENTIAL
- Active, Active-New
- 775 sq ft

#### **Basics**

Category: None, RESIDENTIAL

**Status:** Active, Active-New

Bathrooms: 1 bath

Floor level: 775

Lot size: 4552 sq ft

Type: Ranch, Single Family

Bedrooms: 2 beds

**Total rooms:** 5

**Area: 775** sq ft

Year built: 1949

## **Building Details**

Floor covering: Laminate

Exterior material: Wood

Parking: Detached

Basement: None

Roof: Shingle Composition