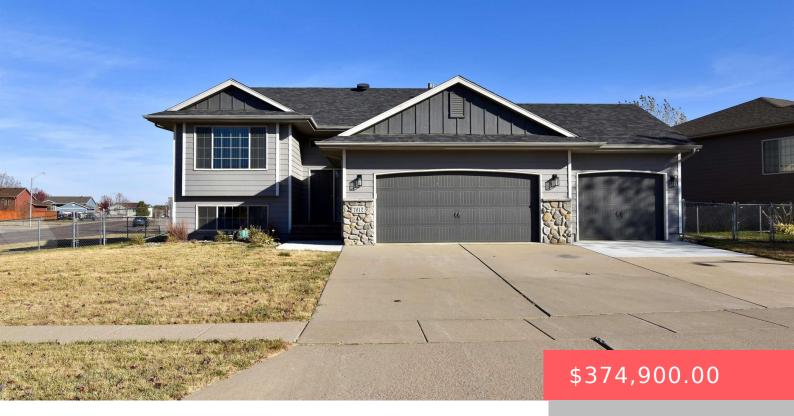

#### **7612 W GRINNELL CIR**

https://harr-lemme.com

LOT 17 BLOCK 1 SOUTHERN VISTAS ADDITION TO THE CITY OF SIOUX FALLS

- 1 hods
- 3 baths
- Single Family, Split Foyer
- None, RESIDENTIAL
- Active, Active-New
- 1755 sq ft

#### **Basics**

Category: None, RESIDENTIAL Type: Single Family, Split Foyer

Status: Active, Active-New Bedrooms: 4 beds

Bathrooms: 3 baths Total rooms: 8

**Floor level:** 1010 **Area: 1755** sq ft

**Lot size: 10390** sq ft **Year built:** 2007

# **Building Details**

Floor covering: Carpet, Laminate, Vinyl Basement: Full

**Exterior material:** Cement Hardboard, Stone/Stone Veneer **Roof:** Shingle Composition

Parking: Attached