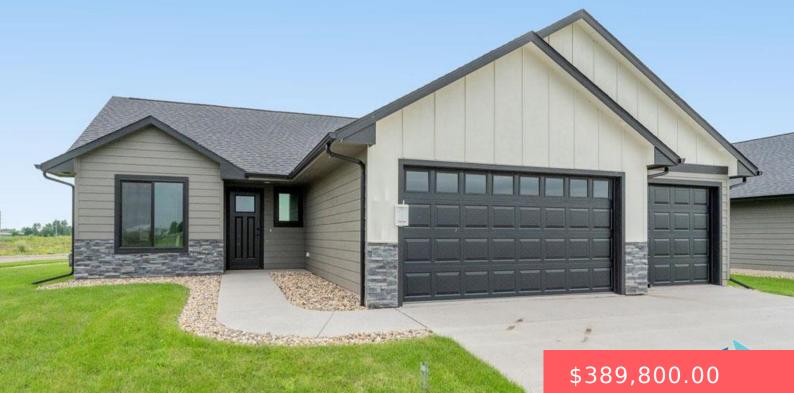

#### **1215 E WAYNE PL**

https://harr-lemme.com

#### LOT 3, BLOCK 5, SERENITY ESTATES ADDITION

- Z Dalns
- Other, Single Family
- New Constructio
   RESIDENTIAL
- Active, Active-New
- 1296 sq ft

#### Basics

Category: New Construction, RESIDENTIAL Status: Active, Active-New Bathrooms: 2 baths Floor level: 1296 Lot size: 6708 sq ft Type: Other, Single Family Bedrooms: 3 beds Total rooms: 7 Area: 1296 sq ft Year built: 2024

## **Building Details**

Floor covering: Laminate, Tile, Vinyl Exterior material: Hard Board, Stone/Stone Veneer Parking: Attached Basement: None
Roof: Shingle Composition