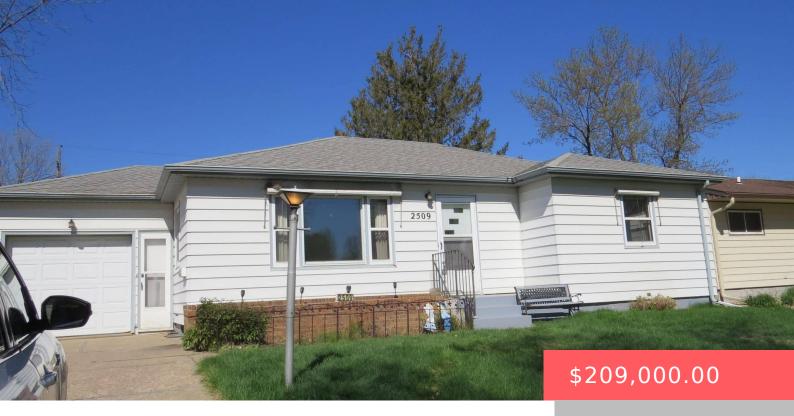

### **2509 S LYNDALE AVE**

https://harr-lemme.com

Lot 3 Block 1 Schmidts Addition to City of Sioux Falls, SD 57105

- 3 heds
- 2 baths
- Ranch, Single Family
- None, RESIDENTIAL
- Active, Active Contingent Misc. Active-New
- 1446 sq ft

### **Basics**

Category: None, RESIDENTIAL Type: Ranch, Single Family

**Status:** Active, Active - Contingent Misc, Active-New **Bedrooms: 3** beds

Bathrooms: 2 baths Total rooms: 7

Floor level: 1124 Area: 1446 sq ft

**Lot size: 8002** sq ft **Year built:** 1956

# **Building Details**

Floor covering: Carpet, Tile, Wood Basement: Full

**Exterior material:** Metal **Roof:** Shingle Composition

Parking: Attached