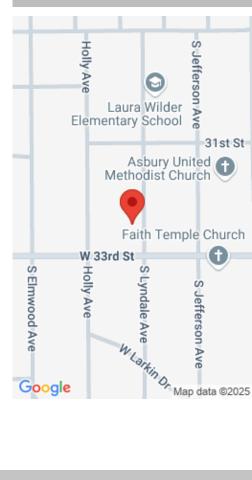

### **Schools**

School District: Sioux Falls Elementary: Laura Wilder ES

Middle: Edison MS High School: Roosevelt HS