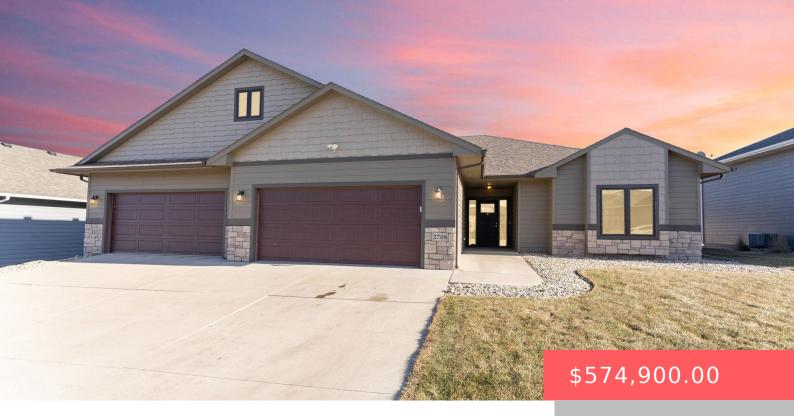

#### **2708 S MOSS STONE AVE**

https://harr-lemme.com

Lot 29 Block 22 Copper Creek 2nd Addition To The City Of Sioux Falls

- 3 heds
- 2 baths
- Other, Ranch, Single Family, Two Story
- None, RESIDENTIAL
- Active. Active-New
- 2297 sq ft

#### **Basics**

Category: None, RESIDENTIAL Type: Other, Ranch, Single Family, Two Story

Status: Active, Active-New Bedrooms: 3 beds

Bathrooms: 2 baths Total rooms: 10

Floor level: 2297 Area: 2297 sq ft

**Lot size: 12323** sq ft **Year built:** 2020

# **Building Details**

Floor covering: Carpet, Heated, Tile, Vinyl Basement: None

**Exterior material:** Hard Board, Stone/Stone Veneer **Roof:** Shingle Composition

Parking: Attached