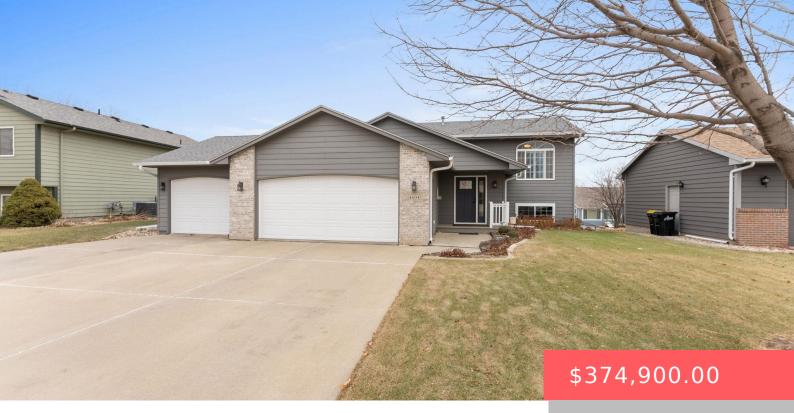

#### 4604 S DUNLAP AVE

https://harr-lemme.com

Lot 43 Block 3 Sertoma Hills Addn To City Of Sioux Falls

- 4 beds
- 3 baths
- Single Family, Split Foyer
- None, RESIDENTIAL
- Active, Active-New
- 1900 sq ft

#### Basics

Category: None, RESIDENTIAL Status: Active, Active-New Bathrooms: 3 baths Floor level: 1003 Lot size: 8320 sq ft

Type: Single Family, Split Foyer Bedrooms: 4 beds Total rooms: 8 Area: 1900 sq ft Year built: 2002

# **Building Details**

Floor covering: Carpet, Laminate, Vinyl Exterior material: Hard Board, Part Brick Parking: Attached Basement: Full
Roof: Shingle Composition