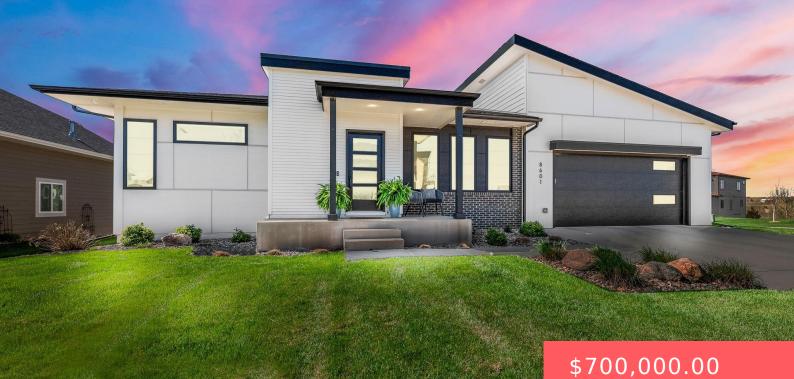

#### 8601 E FIDDLEWOOD DR

https://harr-lemme.com

#### Basics

Category: None, RESIDENTIAL Status: Active, Active-New Bathrooms: 3 baths Floor level: 1612 Lot size: 13212 sq ft Type: Ranch, Single Family Bedrooms: 5 beds Total rooms: 9 Area: 2998 sq ft Year built: 2020

## **Building Details**

Floor covering: Carpet, Luxury Vinyl Plank, Tile Exterior material: Hard Board, Part Brick Parking: Attached, Tandem Basement: Full Roof: Shingle Composition

### **Amenities & Features**

**Features:** 3+ Bedrooms Same Level, 9 FT+ Ceiling in Lwr Lvl, Master Bath, Master Bed Main Level, Pantry, Soaker Tub, Tray Ceiling, Wet Bar