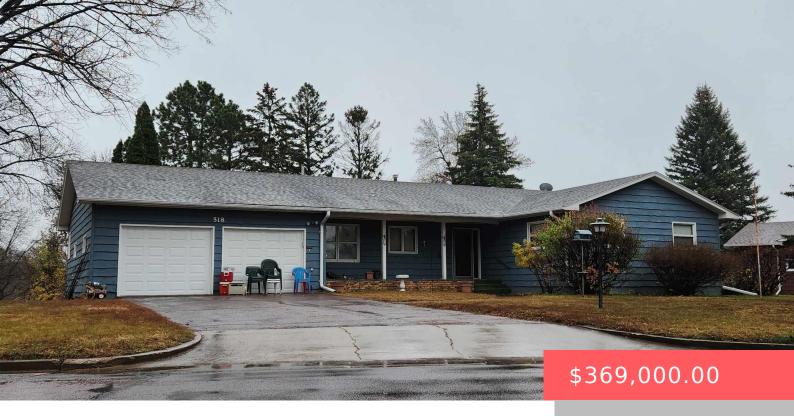

#### **518 SUNSET DR**

https://harr-lemme.com

The N1/2 of Lot 8, All of Lot 9, Lots 10 & 11, ex the E 100 thereof, all in Block 1 of LL Dunn's add

- 4 heds
- 4 baths
- Ranch, Single Family
- None, RESIDENTIAL
- Active, Active Contingent Misc. Active-New
- 3866 sq ft

### **Basics**

Category: None, RESIDENTIAL Type: Ranch, Single Family

**Status:** Active, Active - Contingent Misc, Active-New **Bedrooms: 4** beds

Bathrooms: 4 baths Total rooms: 13

Floor level: 2139 Area: 3866 sq ft

**Lot size: 19602** sq ft **Year built:** 1970

## **Building Details**

Floor covering: Carpet, Laminate, Vinyl Basement: Full

**Exterior material:** Wood **Roof:** Shingle Composition

Parking: Attached