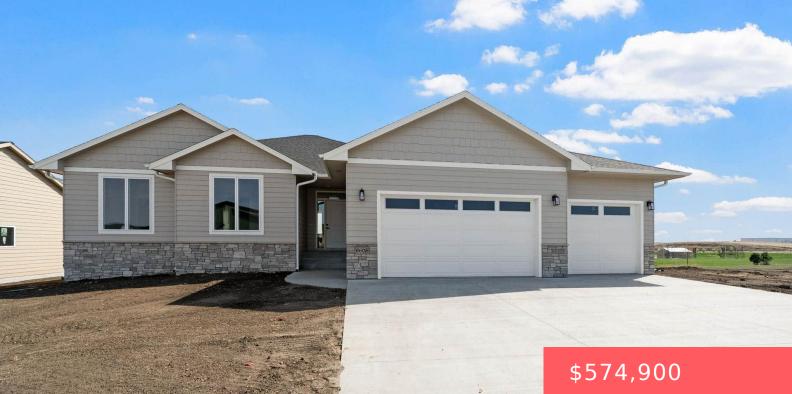

SIOUX FALLS, SD, 57110

https://harr-lemme.com

Lot 7 Block 1 Burnsfield Addn to City of Sioux Falls

- 2 baths
- Ranch, Single Family
- New Construction
   RESIDENTIAL
- Active
- 1690 sq ft

#### Basics

Category: New Construction, RESIDENTIAL Status: Active Bathrooms: 2 baths Floor level: 1690 Lot size: 10775 sq ft Type: Ranch, Single Family Bedrooms: 3 beds Total rooms: 10 Area: 1690 sq ft Year built: 2025

# **Building Details**

Floor covering: Carpet, Luxury Vinyl Plank Exterior material: Hard Board, Stone/Stone Veneer Parking: Attached Basement: Full
Roof: Shingle Composition