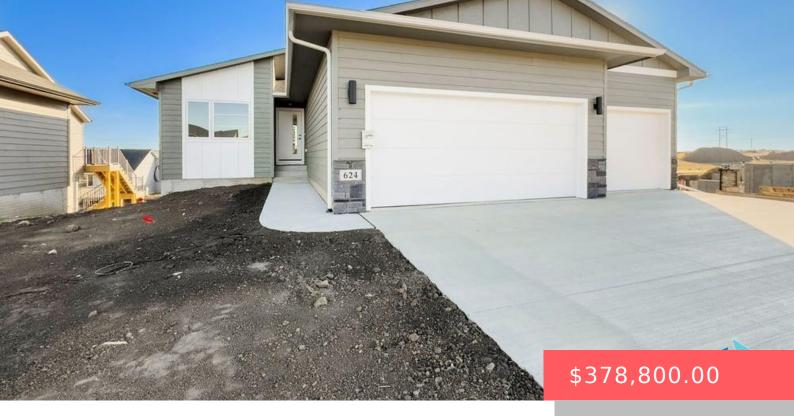

#### 6908 W 5TH ST

https://harr-lemme.com

Lot 52, Block 10, Meadow Ridge Addition

- 2 heds
- 2 baths
- Ranch, Single Family
- New Construction, RESIDENTIAL
- Active, Active-New
- · 1031 sq ft

#### **Basics**

Category: New Construction, RESIDENTIAL Type: Ranch, Single Family

Status: Active, Active-New Bedrooms: 2 beds

Bathrooms: 2 baths Total rooms: 6

Lot size: 9064 sq ft Year built: 2024

# **Building Details**

Floor covering: Carpet, Vinyl Basement: Full

**Exterior material:** Hard Board, Stone/Stone Veneer **Roof:** Shingle Composition

Parking: Attached