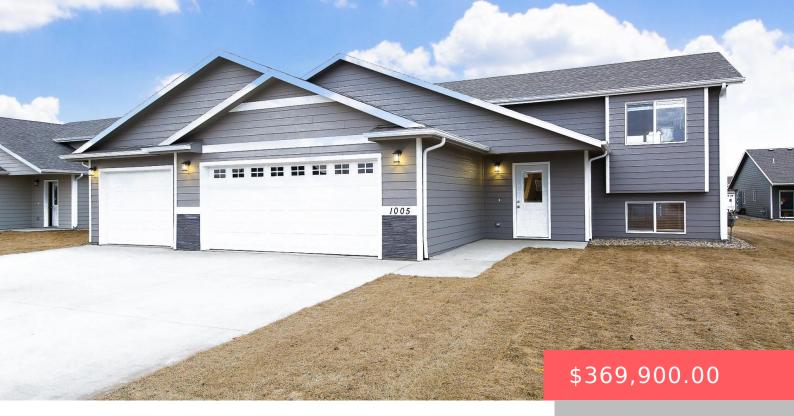

#### **1005 BIRCH ST**

https://harr-lemme.com

LOT 3 BLOCK 3 GREYHAWK ESTATES ADDN

- 1 heds
- 2 baths
- Single Family, Split Foyer
- New Construction, RESIDENTIAL
- Active. Active-New
- 1872 sa ft

#### **Basics**

Category: New Construction, RESIDENTIAL

**Status:** Active, Active-New

Bathrooms: 2 baths

**Area: 1872** sq ft

Year built: 2025

Type: Single Family, Split Foyer

Bedrooms: 4 beds

# **Building Details**

Floor covering: Carpet, Vinyl Basement: Full

**Exterior material:** Hard Board, Part Brick **Roof:** Shingle Composition

Parking: Attached