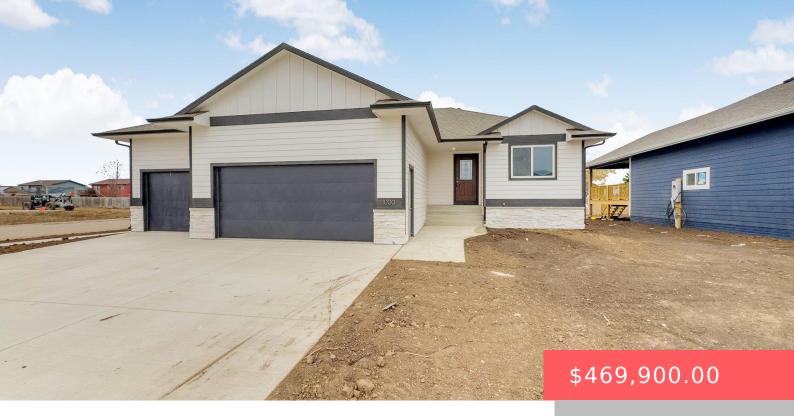

#### 1000 BIRCH ST

https://harr-lemme.com

LOT 1 BLOCK 2 GREYHAWK ESTATES ADD CITY OF HARRISBURG

- 4 heds
- 3 baths
- Ranch, Single Family
- New Construction, RESIDENTIAL
- Active. Active-New
- 2330 sa ft

#### **Basics**

Category: New Construction, RESIDENTIAL Type: Ranch, Single Family

Status: Active, Active-New Bedrooms: 4 beds

Bathrooms: 3 baths Floor level: 1247

**Area: 2330** sq ft **Lot size: 9353** sq ft **Year built:** 2024

# **Building Details**

Floor covering: Carpet, Tile, Vinyl Basement: Full

**Exterior material:** Stone/Stone Veneer **Roof:** Shingle Composition

Parking: Attached