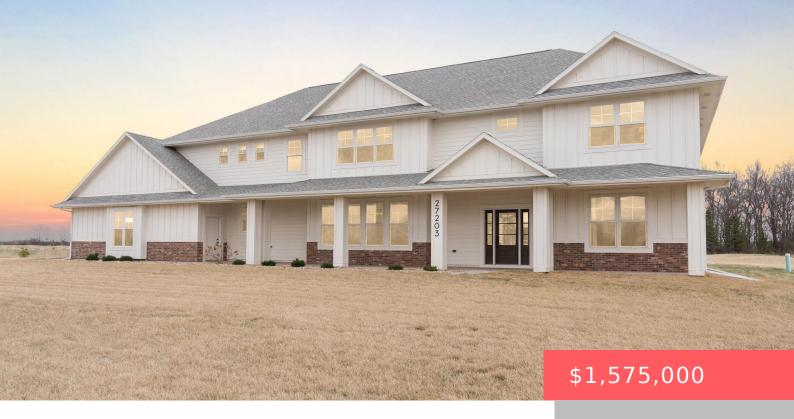

#### LOT 20 LAKEVIEW ESTATES ADD NW1/4 34-100-49, LINCOLN CTY

- 5 beds
- 5 baths
- Single Family, Two Stor
- Lake, Outside City Limits, RESIDENTIAL
- Active
- 5200 sq ft

#### Basics

Category: Lake, Outside City Limits, RESIDENTIAL Status: Active Bathrooms: 5 baths Floor level: 2600 Lot size: 81893 sq ft Type: Single Family, Two Story Bedrooms: 5 beds Total rooms: 13 Area: 5200 sq ft Year built: 2020

## **Building Details**

Floor covering: Carpet, Wood Roof: Shingle Composition Exterior material: Part Brick Parking: Attached