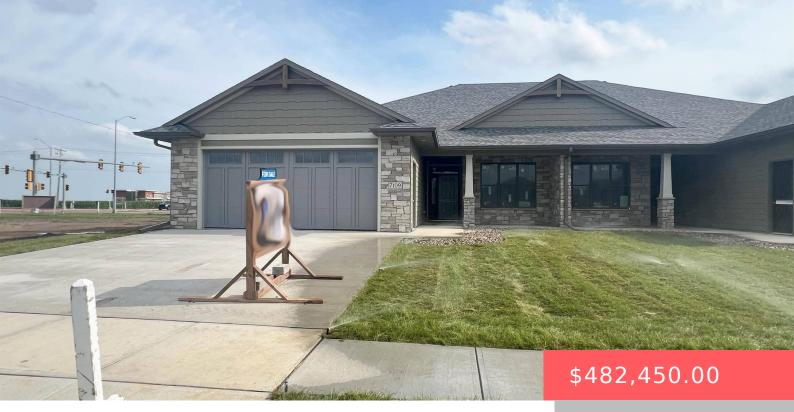

**7109 E COPPER STONE CIR** 

https://harr-lemme.com

Lot 18B Blk 20 of the Copper Creek Heights addition to the City of Sioux Falls, Minnehaha County, SD

- 2 beds
- 2 baths
- Ranch, Twin Home
- New Construction, RESIDENTIAL
- Active-New
- 1482 sq ft

#### Basics

Category: New Construction, RESIDENTIAL Status: Active-New Bathrooms: 2 baths Floor level: 1482 Lot size: 6186 sq ft Type: Ranch, Twin Home Bedrooms: 2 beds Total rooms: 10 Area: 1482 sq ft Year built: 2024

## **Building Details**

Floor covering: Carpet, Other, Wood Exterior material: Hard Board, Stone/Stone Veneer Parking: Attached

Basement: None
Roof: Shingle Composition