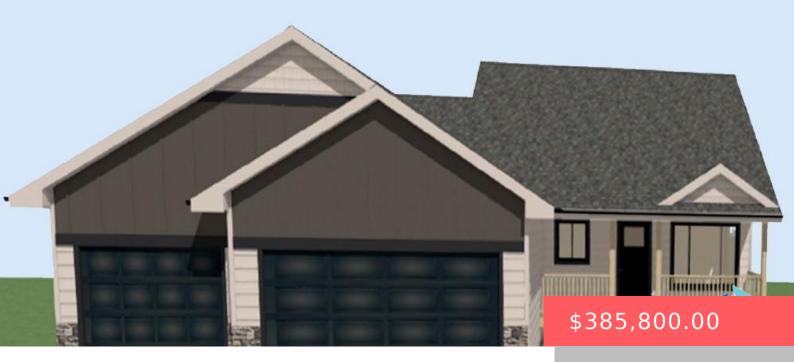

## **500 N SMT AVE., TEA, SD 57064, USA**

https://harr-lemme.com

LOT 3, BLOCK 9, PINNACLE ESTATES ADDITION

- 2 heds
- 2 baths
- Multi Level. Single Family
- New Construction, RESIDENTIAL
- Active-New
- 1104 sq ft

#### **Basics**

Category: New Construction, RESIDENTIAL Type: Multi Level, Single Family

Status: Active-New Bedrooms: 2 beds

Bathrooms: 2 baths Total rooms: 7

Floor level: 427 Area: 1104 sq ft

Lot size: 8840 sq ft Year built: 2024

# **Building Details**

Floor covering: Carpet, Tile, Vinyl Basement: Full, Partial

**Exterior material:** Vinyl **Roof:** Shingle Composition

Parking: Attached