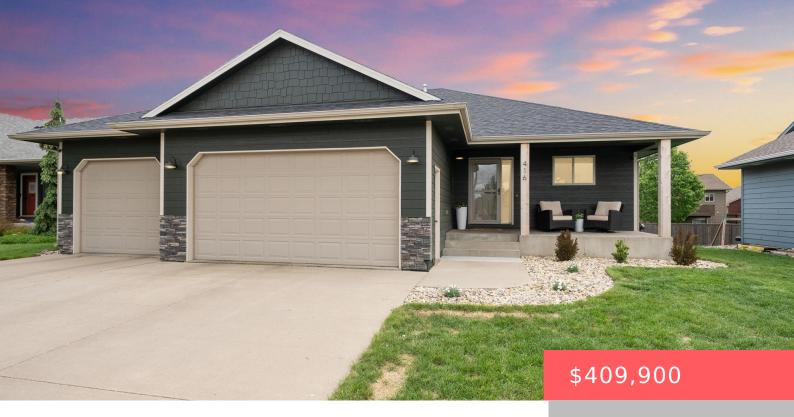

## HARRISBURG, SD, 57032

https://harr-lemme.com

Hsbg - Legendary Estates Add- Lot 26 - Blk 10

- 4 beds
- 3 baths
- Ranch, Single Family
- None, RESIDENTIAL
- Active
- 2002 sq ft

#### **Basics**

Category: None, RESIDENTIAL Type: Ranch, Single Family

Status: Active Bedrooms: 4 beds

Bathrooms: 3 baths Total rooms: 9

Floor level: 1067 Area: 2002 sq ft

**Lot size: 8015** sq ft **Year built:** 2012

## **Building Details**

Floor covering: Carpet, Luxury Vinyl Plank, Vinyl Basement: Full

**Exterior material:** Hard Board, Stone/Stone Veneer **Roof:** Shingle Composition

Parking: Attached