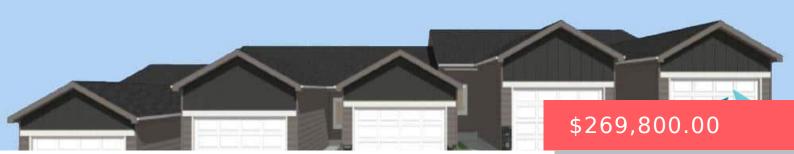

6512 \$274,800 6514 \$269,800 6516 \$269,800 6518 \$269,800 6520 \$278,800

#### **6518 E STEEL ST**

https://harr-lemme.com

Lot 3B block 5 East Prairie Addition to the city of Sioux Falls

- . 2 bode
- 2 haths
- Ranch. Town Home
- New Construction, RESIDENTIAL
- Active-New
- 1000 sa ft

#### **Basics**

Category: New Construction, RESIDENTIAL Type: Ranch, Town Home

Status: Active-New Bedrooms: 2 beds

Bathrooms: 2 baths Total rooms: 5

**Floor level:** 1000 sq ft

Lot size: 3080 sq ft Year built: 2024