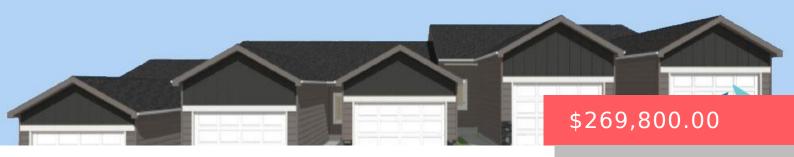

6514 E STEEL ST https://harr-lemme.com

Lot 3D block 5 East Prairie Addition to the city of Sioux Falls

- 2 beds
- 2 baths
- Ranch, Town Home
- New Construction, RESIDENTIAL
- Active-New
- 1000 sq ft

#### Basics

Category: New Construction, RESIDENTIAL Status: Active-New Bathrooms: 2 baths Floor level: 1000 Lot size: 3080 sq ft Type: Ranch, Town Home Bedrooms: 2 beds Total rooms: 5 Area: 1000 sq ft Year built: 2024

## **Building Details**

Floor covering: Carpet, Vinyl Exterior material: Hard Board, Stone/Stone Veneer Parking: Attached

Basement: Full
Roof: Shingle Composition