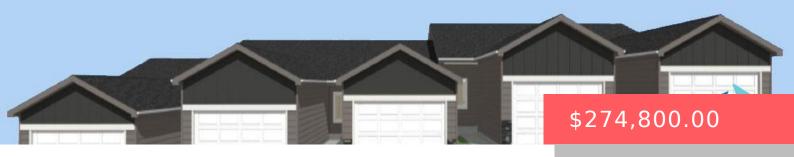

6512 E STEEL ST https://harr-lemme.com

Lot 3E block 5 East Prairie Addition to the city of Sioux Falls

- 2 beds
- 2 baths
- Ranch, Town Home
- New Construction,
- Active-New
- 1000 sq ft

#### Basics

Category: New Construction, RESIDENTIAL Status: Active-New Bathrooms: 2 baths Floor level: 1000 Lot size: 4400 sq ft Type: Ranch, Town Home Bedrooms: 2 beds Total rooms: 5 Area: 1000 sq ft Year built: 2024

## **Building Details**

Floor covering: Carpet, Vinyl Exterior material: Hard Board, Stone/Stone Veneer Parking: Attached

Basement: Full
Roof: Shingle Composition