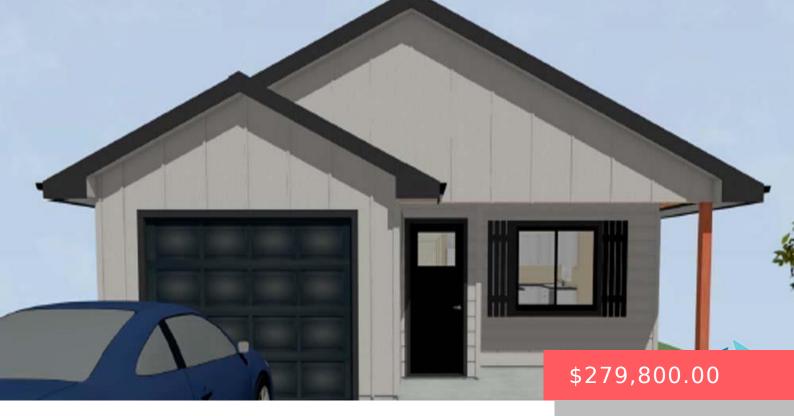

## **6725 E HEARTGOLD ST**

https://harr-lemme.com

LOT 7, BLOCK 2, EAST PRAIRIE ADDITION

- 3 heds
- 2 baths
- Other, Single Family
- New Construction, RESIDENTIAL
- Active-New
- 1200 sq ft

#### **Basics**

Category: New Construction, RESIDENTIAL Type: Other, Single Family

Status: Active-New Bedrooms: 3 beds

Bathrooms: 2 baths Total rooms: 6

Floor level: 1200 Area: 1200 sq ft

Lot size: 4000 sq ft Year built: 2024

# **Building Details**

Floor covering: Carpet, Vinyl Basement: None

**Exterior material:** Hard Board **Roof:** Shingle Composition

Parking: Attached