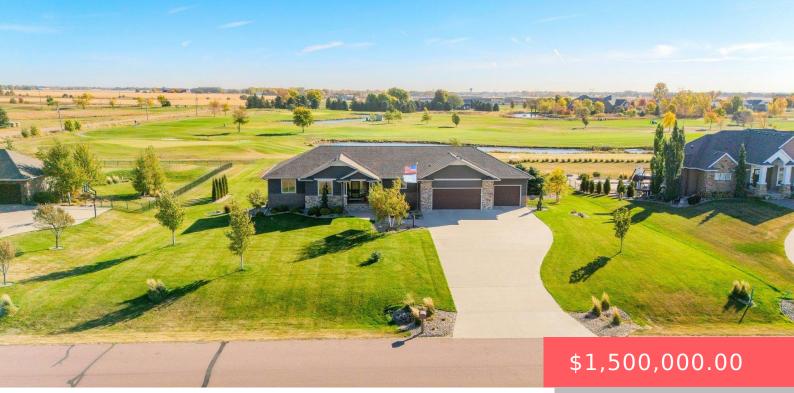

## 27261 REGAL CT

https://harr-lemme.com

ARTHUR ESTATES - LOT 2 - BLK 1 -W1/2NE1/4 - 32-100-50 -

- 5 beds
- 4 baths
- Ranch, Single Family
- Outside City Limits,
- Active-New
- 4490 sq ft

### Basics

Category: Outside City Limits, RESIDENTIAL Status: Active-New Bathrooms: 4 baths Floor level: 2315 Lot size: 52315 sq ft Type: Ranch, Single Family Bedrooms: 5 beds Total rooms: 11 Area: 4490 sq ft Year built: 2017

# **Building Details**

Floor covering: Carpet, Ceramic, Heated, Tile, Wood Exterior material: Cement Hardboard, Part Brick, Stone/Stone Veneer Basement: Full
Roof: Shingle Composition

Parking: Attached