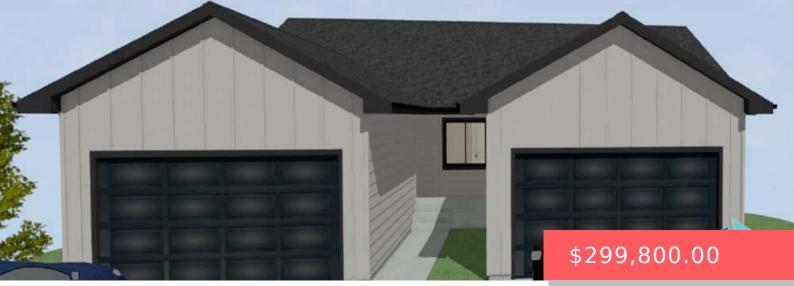

## 1907 \$299,800

## 1909 \$299,800

1805 N TINA DR https://harr-lemme.com

LOT 4, BLOCK 4, EAST PRAIRIE ADDITION

- 2 baths
- Ranch, Twin Home
- None, RESIDENTIAL
- Active-New
- 1094 sq ft

#### Basics

Category: None, RESIDENTIAL Status: Active-New Bathrooms: 2 baths Floor level: 1094 Lot size: 3740 sq ft

Type: Ranch, Twin Home Bedrooms: 2 beds Total rooms: 9 Area: 1094 sq ft Year built: 2024

## **Building Details**

Floor covering: Carpet, Vinyl Exterior material: Hard Board, Stone/Stone Veneer Parking: Attached

Basement: Full
Roof: Shingle Composition

## **Amenities & Features**

**Features:** Main Floor Laundry, Master Bath, Master Bed Main Level, Pantry, Tray Ceiling, Vaulted Ceiling