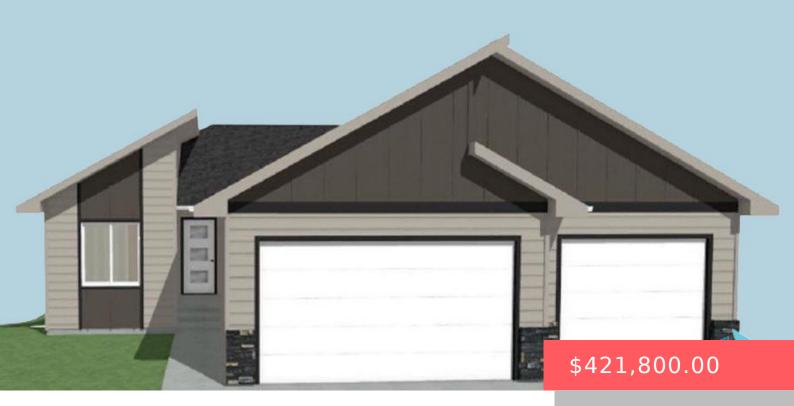

#### **201 N EVEREST AVE**

https://harr-lemme.com

LOT 11, BLOCK 4, PINNACLE ADDITION

- 2 heds
- 2 baths
- Ranch, Single Family
- New Construction, RESIDENTIAL
- Active-New
- 1136 sq ft

#### **Basics**

Category: New Construction, RESIDENTIAL Type: Ranch, Single Family

Status: Active-New Bedrooms: 2 beds

Bathrooms: 2 baths Total rooms: 6

Floor level: 1136 Area: 1136 sq ft

**Lot size: 15330** sq ft **Year built:** 2024

# **Building Details**

Floor covering: Carpet, Vinyl Basement: Full

**Exterior material:** Hard Board, Stone/Stone Veneer, Wood **Roof:** Shingle Composition

Parking: Detached