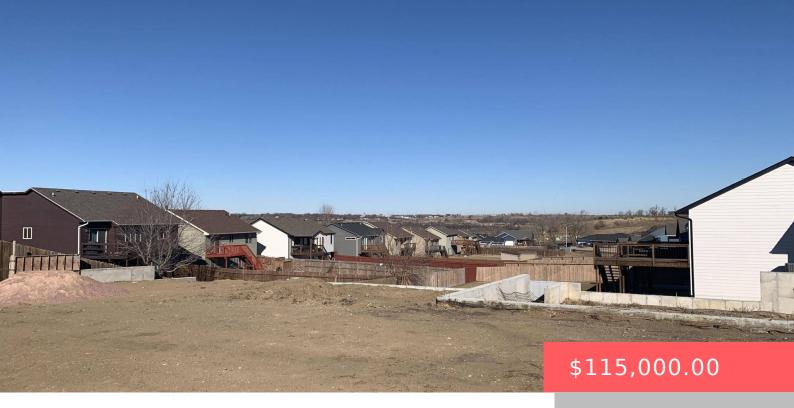

#### **1001 N ARCHER AVE**

https://harr-lemme.com

LOT 21 BLOCK 7 TIMBERLINE ESTATES2ND ADDN TO CITY OF SIOUX FALLS

- · 3 heds
- 2 baths
- Multi Level. Single Family
- New Construction, RESIDENTIAL
- Active. Active-New
- 0 sq ft

### **Basics**

Category: New Construction, RESIDENTIAL

**Status:** Active, Active-New

Bathrooms: 2 baths

Area: 0 sq ft

Year built: 2024

Type: Multi Level, Single Family

**Bedrooms: 3** beds

**Total rooms:** 6

**Lot size: 13390** sq ft