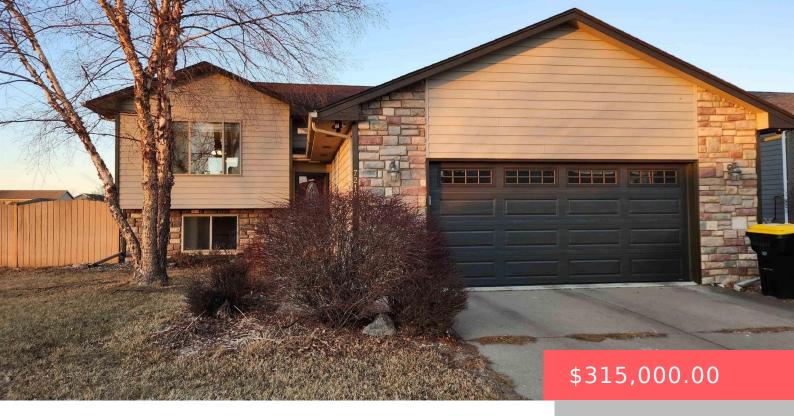

#### 7216 W 66TH ST

https://harr-lemme.com

Sf-Candlelight Acres II Add- Lot 15- Blk-3

- 3 hads
- 2 baths
- Single Family, Split Fover
- None, RESIDENTIAL
- Active Contingent Misc, Active-New
- 1576 sq ft