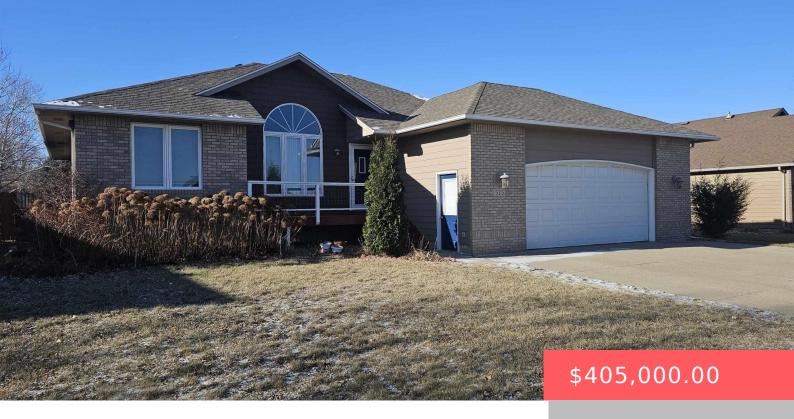

#### **525 N DUBUQUE AVE**

https://harr-lemme.com

Lot 11 Blk 7 Richmond Estates 4th Addition

- 4 beds
- 3 baths
- Ranch, Single Family
- None, RESIDENTIAL
- Active, Active-New
- 2366 sq ft

#### Basics

Category: None, RESIDENTIAL Status: Active, Active-New Bathrooms: 3 baths Floor level: 1401 Lot size: 11255 sq ft Type: Ranch, Single Family Bedrooms: 4 beds Total rooms: 8 Area: 2366 sq ft Year built: 2000

# **Building Details**

Floor covering: Carpet, Tile, Wood Exterior material: Cement Hardboard, Part Brick Parking: Attached Basement: Full
Roof: Shingle Composition