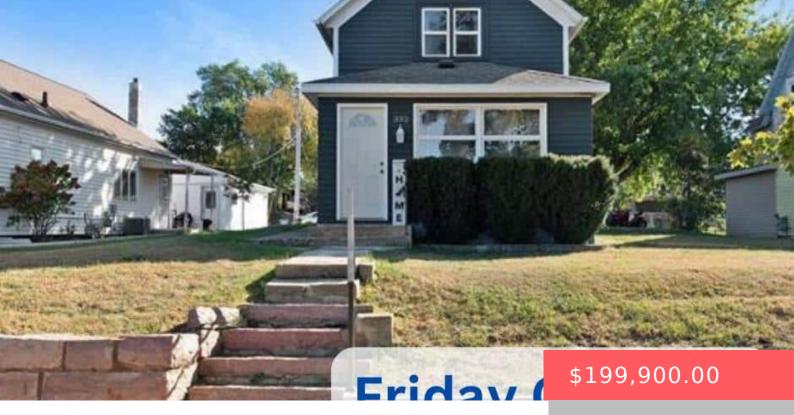

### **332 S DEPOT AVE**

https://harr-lemme.com

Lot 28 Block 2 Royces 3rd Addn To City Of Garretson

- 2 hads
- 2 baths
- 1.5 Story, Single Family
- None, RESIDENTIAL
- Active
- 1500 sq ft

#### **Basics**

Category: None, RESIDENTIAL Type: 1.5 Story, Single Family

Status: Active Bedrooms: 2 beds

Bathrooms: 2 baths Total rooms: 8

Floor level: 900 Area: **1500** sq ft

**Lot size: 6791** sq ft **Year built:** 1910

# **Building Details**

Floor covering: Carpet, Laminate, Tile, Vinyl Basement: Partial

**Exterior material:** Wood **Roof:** Shingle Composition