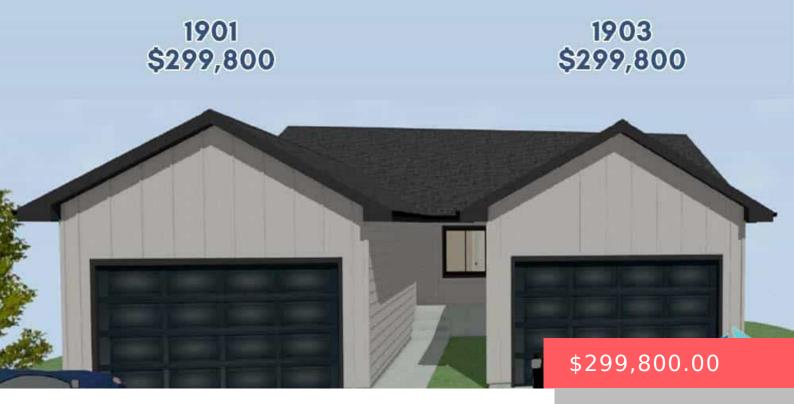

#### **1901 N TINA DR**

https://harr-lemme.com

LOT 2, BLOCK 4, EAST PRAIRIE ADDITION

- 2 heds
- 2 haths
- Ranch, Twin Home
- New Construction, RESIDENTIAL
- Active-New
- 1094 sq ft

#### **Basics**

Category: New Construction, RESIDENTIAL Type: Ranch, Twin Home

Status: Active-New Bedrooms: 2 beds

Bathrooms: 2 baths Total rooms: 7

**Lot size: 3740** sq ft **Year built:** 2024

## **Building Details**

Floor covering: Carpet, Vinyl Basement: Full

**Exterior material:** Hard Board, Stone/Stone Veneer **Roof:** Shingle Composition

Parking: Attached