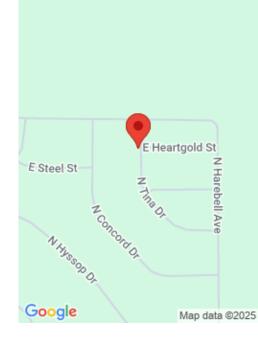

#### **1901 N TINA DR**

https://harr-lemme.com

LOT 2, BLOCK 4, EAST PRAIRIE ADDITION

- 2 heds
- 2 haths
- Ranch, Twin Home
- New Construction, RESIDENTIAL
- Active-New
- 1094 sq ft

### **Schools**

School District: Brandon Valley 49-2 Elementary: Fred Assam ES

Middle: Brandon Valley MS High School: Brandon Valley HS