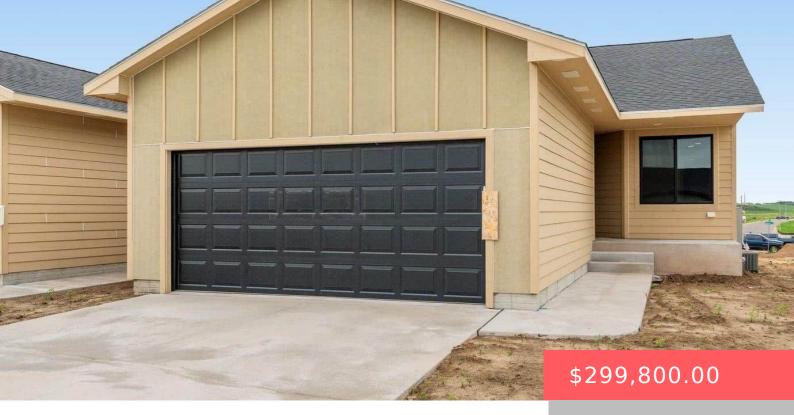

#### **1903 N TINA DR**

https://harr-lemme.com

LOT 2, BLOCK 4, EAST PRAIRIE ADDITION

- 2 hads
- 2 baths
- Ranch, Twin Home
- None, RESIDENTIAL
- Active-New
- 1094 sq ft

#### **Basics**

Category: None, RESIDENTIAL Type: Ranch, Twin Home

Status: Active-New Bedrooms: 2 beds

**Bathrooms: 2** baths **Total rooms:** 9

**Floor level:** 1094 sq ft

**Lot size: 3740** sq ft **Year built:** 2024

## **Building Details**

Floor covering: Carpet, Vinyl Basement: Full

**Exterior material:** Hard Board, Stone/Stone Veneer **Roof:** Shingle Composition

Parking: Attached