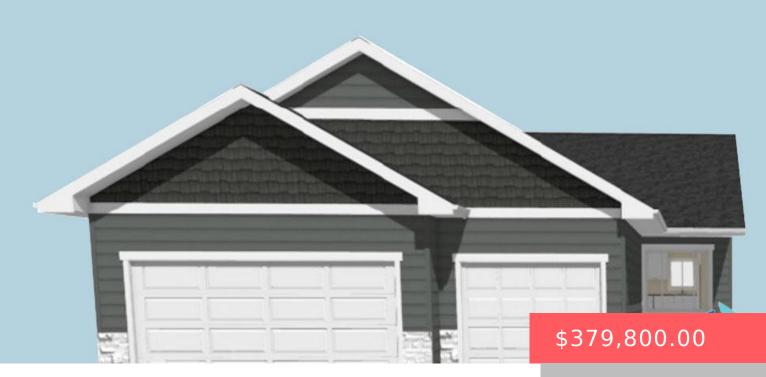

#### 430 N SUMMIT AVE

https://harr-lemme.com

LOT 2, BLOCK 9, PINNACLE ESTATES

- 2 beds
- 2 baths
- Ranch, Single Family
- New Construction
- Active-New
- 1140 sq ft

#### Basics

Category: New Construction, RESIDENTIAL Status: Active-New Bathrooms: 2 baths Floor level: 1140 Lot size: 6800 sq ft Type: Ranch, Single Family Bedrooms: 2 beds Total rooms: 6 Area: 1140 sq ft Year built: 2024

# **Building Details**

Floor covering: Carpet, Tile, Vinyl Exterior material: Hard Board, Stone/Stone Veneer, Wood Parking: Attached Basement: Full
Roof: Shingle Composition