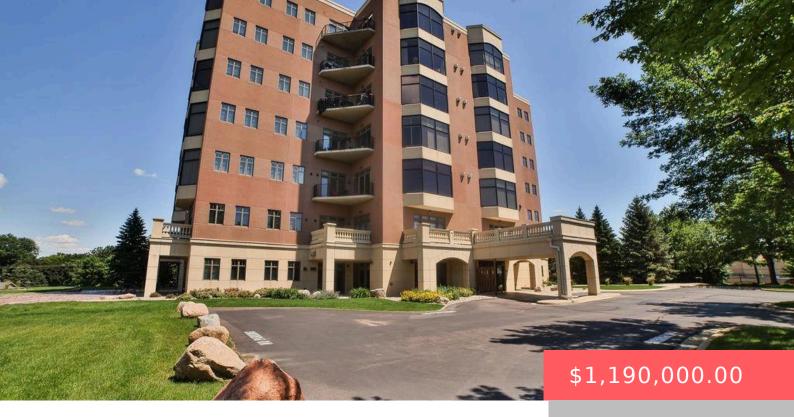

#### 2908 W 37TH #504 ST

https://harr-lemme.com

Unit 504 Vista Tower Condominiums Tract 2 (Ex Lot 1) Vista Park Addition to the City of Sioux Falls

- 2 beds
- 2 baths
- Condominium, Ranch
- None, RESIDENTIAL
- Active-New
- 2603 sq f

### **Basics**

Category: None, RESIDENTIAL Type: Condominium, Ranch

Status: Active-New Bedrooms: 2 beds

Bathrooms: 2 baths Total rooms: 9

Floor level: 2603 Area: 2603 sq ft

Lot size: 2204 sq ft Year built: 2005

# **Building Details**

Floor covering: Other, Tile, Wood Basement: None

**Exterior material:** Part Brick **Roof:** Flat

Parking: Attached