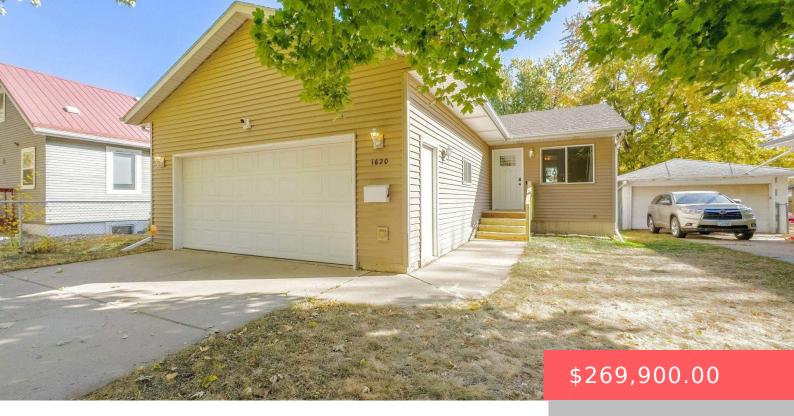

#### **1620 N HIGHLAND AVE**

https://harr-lemme.com

Block 23 Lot 11 Sherman's North Addn

- 3 hads
- 2 baths
- Ranch, Single Family
- None, RESIDENTIAL
- Active-New
- 1344 sq ft

#### **Basics**

Category: None, RESIDENTIAL Type: Ranch, Single Family

Status: Active-New Bedrooms: 3 beds

Bathrooms: 2 baths Total rooms: 8

Floor level: 720 Area: 1344 sq ft

**Lot size: 6204** sq ft **Year built:** 2006

## **Building Details**

Floor covering: Carpet, Laminate, Vinyl Basement: Full

**Exterior material:** Vinyl **Roof:** Shingle Composition

Parking: Attached