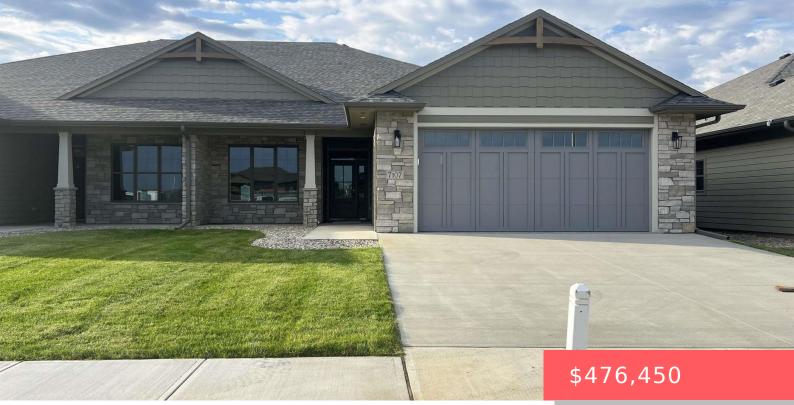

#### **7107 E COPPER STONE CIR**

https://harr-lemme.com

Lot 18A Blk 20 of the Copper Creek Heights addition to the City of Sioux Falls, Minnehaha County, SD

- D hode
- 2 baths
- Ranch, Twin Home
- New Construction,
- Active-New
- 1440 sq ft

#### Basics

Category: New Construction, RESIDENTIAL Status: Active-New Bathrooms: 2 baths Floor level: 1440 Lot size: 6207 sq ft Type: Ranch, Twin Home Bedrooms: 2 beds Total rooms: 10 Area: 1440 sq ft Year built: 2024

# **Building Details**

Floor covering: Carpet, Other, Wood Exterior material: Hard Board, Stone/Stone Veneer Parking: Attached

Basement: None
Roof: Shingle Composition