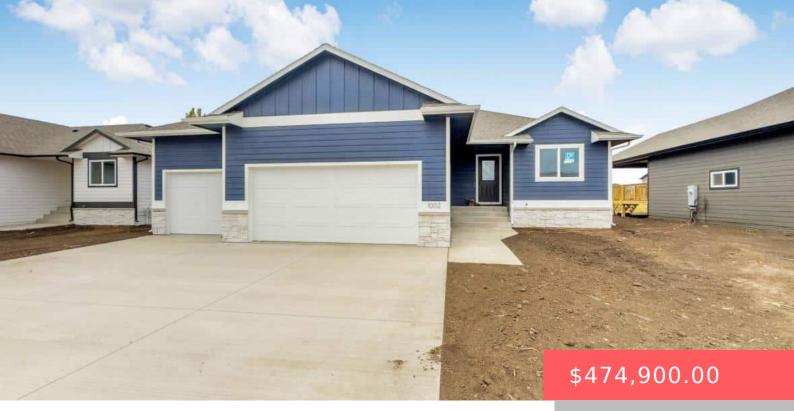

#### **1002 BIRCH ST**

https://harr-lemme.com

#### LOT 2 BLOCK 2 GREYHAWK ESTATES ADD CITY OF HARRISBURG

- 5 beds
- 3 baths
- Ranch, Single Family
- New Construction
   RESIDENTIAL
- Active, Active-New
- 2330 sq ft

## Basics

Category: New Construction, RESIDENTIAL Status: Active, Active-New Bathrooms: 3 baths Floor level: 1247 Lot size: 8053 sq ft

Type: Ranch, Single Family Bedrooms: 5 beds Total rooms: 10 Area: 2330 sq ft Year built: 2024