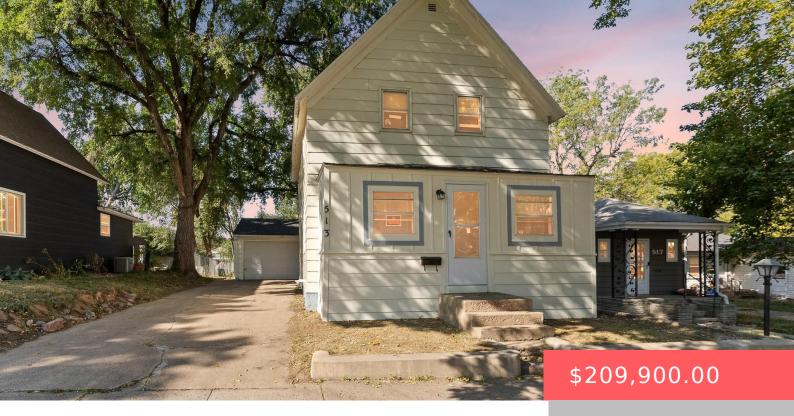

#### **513 N FRENCH AVE**

https://harr-lemme.com

LOT 5 BLOCK 2 CITY VIEW ADDN TO CITY OF SIOUX FALLS

- 2 hads
- 2 baths
- Single Family, Two Story
- None, RESIDENTIAL
- Active-New
- 912 sq ft

#### **Basics**

Category: None, RESIDENTIAL Type: Single Family, Two Story

Status: Active-New Bedrooms: 2 beds

**Bathrooms: 2** baths **Total rooms:** 7

Floor level: 456 Area: 912 sq ft

**Lot size: 5280** sq ft **Year built:** 1926

## **Building Details**

Floor covering: Carpet, Concrete, Laminate, Vinyl, Wood Basement: Crawl Space, Partial

**Exterior material:** Hard Board **Roof:** Shingle Composition

Parking: Attached, Detached