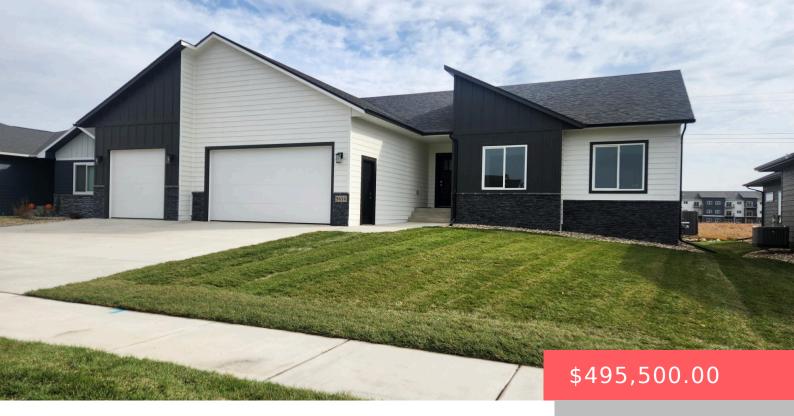

#### **5614 S HUNTWOOD AVE**

https://harr-lemme.com

Lot 2 Blk 14 of Briarwood Estates

- 3 heds
- 2 baths
- Ranch, Single Family
- New Construction, RESIDENTIAL
- Coming Soor
- 1472 sa ft

#### **Basics**

Category: New Construction, RESIDENTIAL Type: Ranch, Single Family

Status: Coming Soon Bedrooms: 3 beds

Bathrooms: 2 baths Total rooms: 7

**Lot size: 14472** sq ft **Year built:** 2024