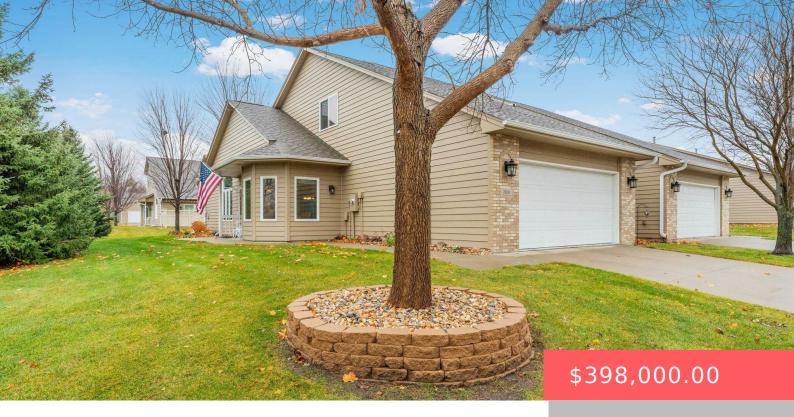

#### 7000 S WITZKE PL

https://harr-lemme.com

Sf-Platinum Valley Add - Lot 1A - Blk 20

- 3 beds
- 3 baths
- 1.5 Story, Twin Home
- None, RESIDENTIAL
- Active-New
- 1892 sq ft

#### **Basics**

Category: None, RESIDENTIAL Type: 1.5 Story, Twin Home

Status: Active-New Bedrooms: 3 beds

Bathrooms: 3 baths Total rooms: 8

**Floor level:** 1384 **Area:** 1892 sq ft

**Lot size: 7492** sq ft **Year built:** 2003