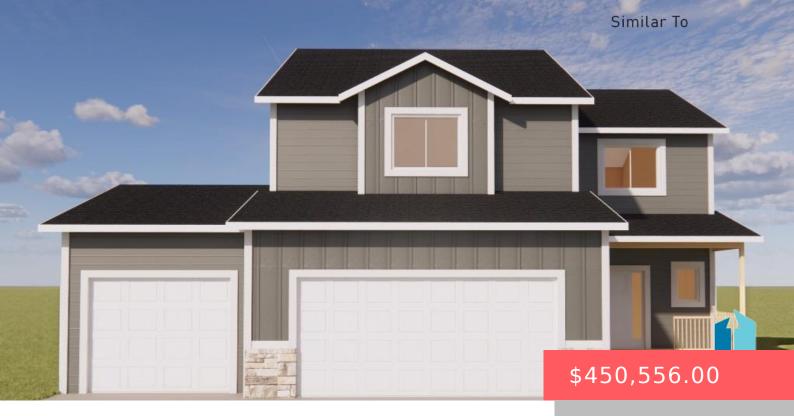

#### **6509 S BARCLAY TRL**

https://harr-lemme.com

Lot 9, Block 5, Galway Village Addition to Sioux Falls, Lincoln County, SD

- 4 heds
- 3 baths
- Single Family, Two Story
- New Construction, RESIDENTIAL
- Active-New
- 1950 sa ft

#### **Basics**

Category: New Construction, RESIDENTIAL Type: Single Family, Two Story

Status: Active-New Bedrooms: 4 beds

Bathrooms: 3 baths Total rooms: 8

**Floor level:** 790 **Area: 1950** sq ft

Lot size: 7800 sq ft Year built: 2024

# **Building Details**

Floor covering: Carpet, Laminate Basement: Full

**Exterior material:** Cement Hardboard, Stone/Stone Veneer **Roof:** Shingle Composition

Parking: Attached