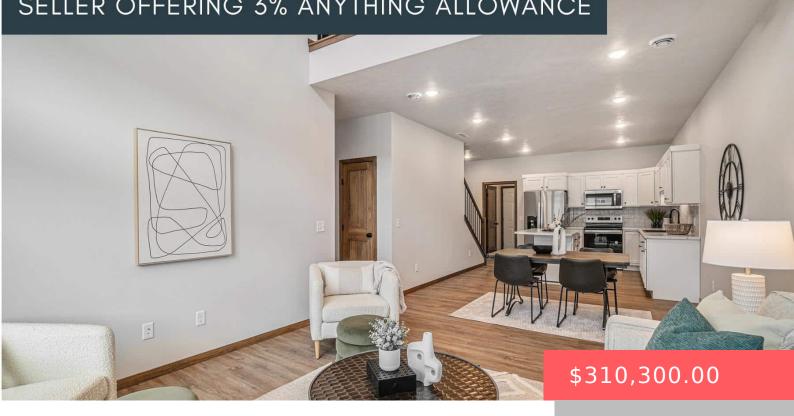

#### **2402 E CAMA PL**

https://harr-lemme.com

LOT 12C BLOCK 3 DONAHOE FARMS ADD CITY OF SIOUX FALLS

- 3 heds
- 3 haths
- 1.5 Story, Town Home
- New Construction, RESIDENTIAL
- Active-New
- 1657 sq ft

#### **Basics**

Category: New Construction, RESIDENTIAL Type: 1.5 Story, Town Home

Status: Active-New **Bedrooms: 3** beds

Bathrooms: 3 baths Total rooms: 11

Floor level: 962 **Area: 1657** sq ft Year built: 2024 Lot size: 0 sq ft

## **Building Details**

Floor covering: Carpet, Laminate, Vinyl Basement: None

Exterior material: Cement Hardboard, Part Brick **Roof:** Shingle Composition

Parking: Attached

## **Amenities & Features**

Amenities: Garbage, Lawn Care, Road Maint, Features: Main Floor Laundry, Master Bath,

Snow Removal Master Bed Main Level