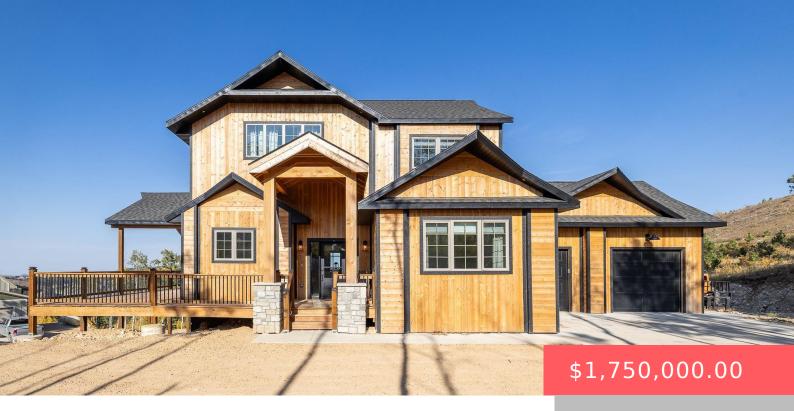

# **20888 MAJESTIC HEIGHTS RD**

https://harr-lemme.com

DIST:40-1 CITY/MUNI/TWP:DE-RDMH-CNTY MAJESTIC ESTATES LOT 6 OF TRACT A4 OUTSIDE CITY LIMITS PLAT 202

- 5 heds
- 6 baths
- Single Family, Two Story
- New Construction, RESIDENTIAL
- Active-New
- 3700 sq ft

#### **Basics**

Category: New Construction, RESIDENTIAL Type: Single Family, Two Story

Status: Active-New Bedrooms: 5 beds

Bathrooms: 6 baths Total rooms: 20
Floor level: 1400 Area: 3700 sq ft

**Lot size: 87556** sq ft **Year built:** 2023

# **Building Details**

Floor covering: Carpet, Tile, Wood Basement: Full

**Exterior material:** Wood **Roof:** Shingle Composition

Parking: Attached