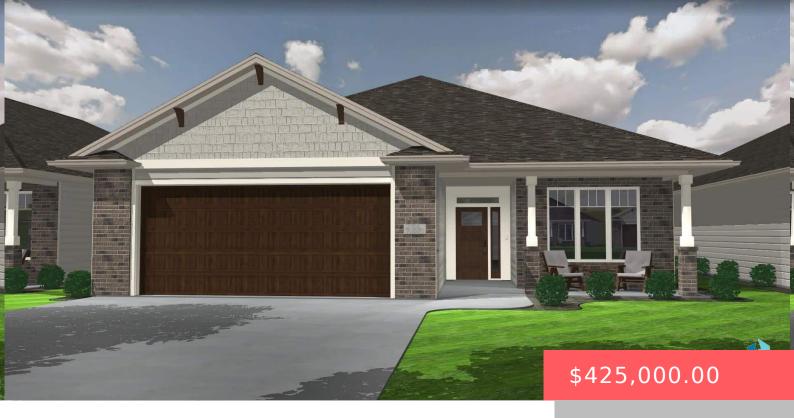

#### **1508 S MEADOWLAND AVE**

https://harr-lemme.com

Lot 16 Blk 12 of the Discovery Park addition to the City of Sioux Falls, Minnehaha County, SD

- 2 beds
- 2 baths
- Ranch, Single Family
- New Construction, RESIDENTIAL
- Active, Active-New
- 1494 sa ft

### **Basics**

Category: New Construction, RESIDENTIAL Type: Ranch, Single Family

Status: Active, Active-New Bedrooms: 2 beds

Bathrooms: 2 baths Total rooms: 10

Floor level: 1494 Area: 1494 sq ft

Lot size: 6588 sq ft Year built: 2024

### **Building Details**

Floor covering: Carpet, Other Basement: None

**Exterior material:** Full Brick Front, Hard Board **Roof:** Shingle Composition

Parking: Attached