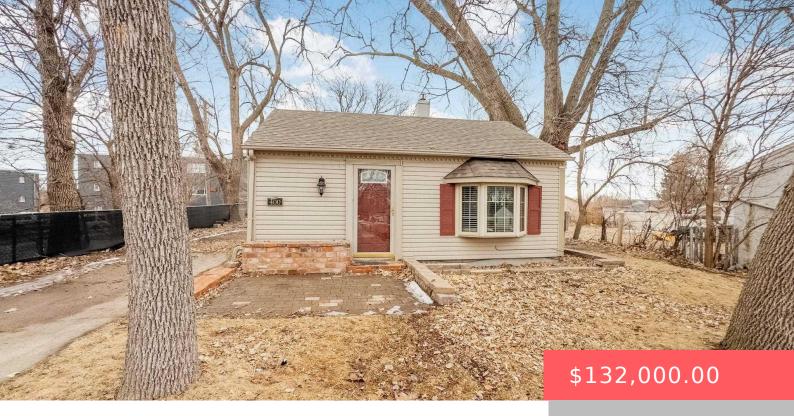

#### **400 S LOWELL AVE**

https://harr-lemme.com

11 & N 6` 12 BLOCK 1 SUNNY HEIGHTS ADDN TO CITY OF SIOUX FALLS

- 1 had
- 1 bath
- Ranch, Single Family
- None, RESIDENTIAL
- Active. Active-New
- 480 sq ft

#### **Basics**

Category: None, RESIDENTIAL Type: Ranch, Single Family

Status: Active, Active-New Bedrooms: 1 bed

Bathrooms: 1 bath

Floor level: 480

Area: 480 sq ft

**Lot size: 6599** sq ft **Year built:** 1946