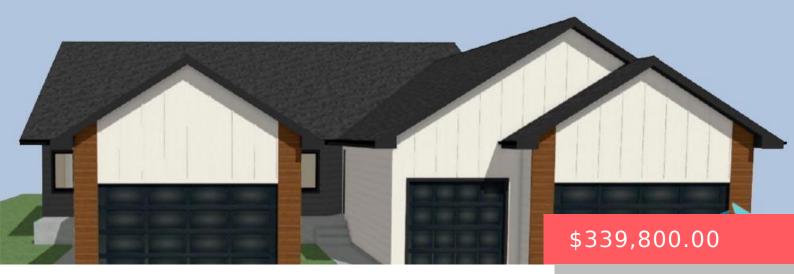

1644 CONNOR CT

Westbrook Estates - Yankton, SD

\$343,800

1646 CONNOR CT

Westbrook Estates - Yankton, SD

\$353,800

#### **1646 CONNOR CT**

https://harr-lemme.com

LOT 9, BLOCK 10, WESTBROOK ESTATES

- 3 heds
- 3 haths
- Ranch, Twin Home
- New Construction, RESIDENTIAL
- Active Active-New
- 1782 sa ft

#### **Basics**

Category: New Construction, RESIDENTIAL Type: Ranch, Twin Home

Status: Active, Active-New Bedrooms: 3 beds

Bathrooms: 3 baths Total rooms: 8

**Floor level:** 1094 **Area:** 1782 sq ft

Lot size: 4840 sq ft Year built: 2024